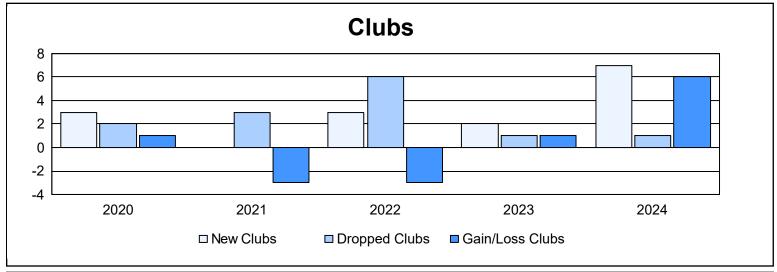

District 118 R As of June 2024 Cumulative

| Year      | New<br>Clubs | Dropped<br>Clubs | Gain/<br>Loss<br>Clubs | New<br>Members | Charter<br>Members | Reinstate<br>Members | Transfer<br>Members | Total<br>Member<br>Added | Total<br>Members<br>Dropped | Gain/<br>Loss<br>Members |
|-----------|--------------|------------------|------------------------|----------------|--------------------|----------------------|---------------------|--------------------------|-----------------------------|--------------------------|
| 2019-2020 | 3            | 2                | 1                      | 73             | 108                | 25                   | 7                   | 213                      | 211                         | 2                        |
| 2020-2021 | 0            | 3                | -3                     | 126            | 11                 | 26                   | 7                   | 170                      | 248                         | -78                      |
| 2021-2022 | 3            | 6                | -3                     | 164            | 92                 | 21                   | 19                  | 296                      | 282                         | 14                       |
| 2022-2023 | 2            | 1                | 1                      | 140            | 51                 | 15                   | 12                  | 218                      | 213                         | 5                        |
| 2023-2024 | 7            | 1                | 6                      | 235            | 159                | 7                    | 19                  | 420                      | 263                         | 157                      |
| Average   | 3            | 3                | 0                      | 148            | 84                 | 19                   | 13                  | 263                      | 243                         | 20                       |