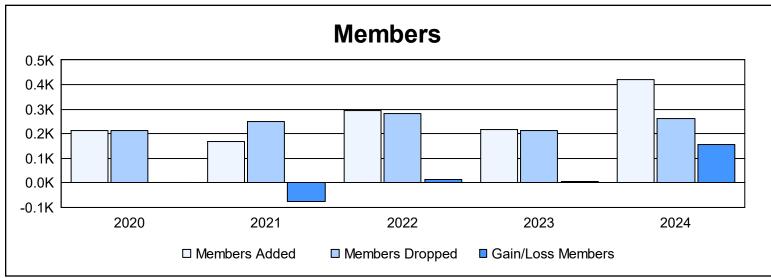

District 118 R As of June 2024 Cumulative

| Year      | New<br>Clubs | Dropped<br>Clubs | Gain/<br>Loss<br>Clubs | New<br>Members | Charter<br>Members | Reinstate<br>Members | Transfer<br>Members | Total<br>Member<br>Added | Total<br>Members<br>Dropped | Gain/<br>Loss<br>Members |
|-----------|--------------|------------------|------------------------|----------------|--------------------|----------------------|---------------------|--------------------------|-----------------------------|--------------------------|
| 2019-2020 | 3            | 2                | 1                      | 73             | 108                | 25                   | 7                   | 213                      | 211                         | 2                        |
| 2020-2021 | 0            | 3                | -3                     | 126            | 11                 | 26                   | 7                   | 170                      | 248                         | -78                      |
| 2021-2022 | 3            | 6                | -3                     | 164            | 92                 | 21                   | 19                  | 296                      | 282                         | 14                       |
| 2022-2023 | 2            | 1                | 1                      | 140            | 51                 | 15                   | 12                  | 218                      | 213                         | 5                        |
| 2023-2024 | 7            | 1                | 6                      | 235            | 159                | 7                    | 19                  | 420                      | 263                         | 157                      |
| Average   | 3            | 3                | 0                      | 148            | 84                 | 19                   | 13                  | 263                      | 243                         | 20                       |